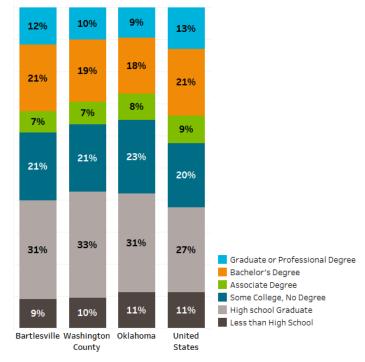

Bartlesville is the

**12th** Largest city in Oklahoma 45 miles north of Tulsa



people



# **Population**

**37,795**Bartlesville, 2022

**53,242** Washington County, 2022

**37.5** yrs

**54.3**%

Median Age, 2021

Population 20-64 Years, 2021



# 58.6

### **Diversity Index**

The Diversity Index measures the probability that two people chosen at random in a given area will be from different races and ethnic groups. Values close to 100% indicate higher diversity.



## **Migration to Washington County**

63

On Average 63 people Move to Washington County every week **52%** 

Move from other Oklahoma counties



# **Educational Attainment, 2021**









### Household Income & Poverty, 2021

\$54,768

Bartlesville Median Household Income

**15%** 

**Poverty Rate** 

# community



29.3

**Property Crimes Reported** Per 1,000 Residents (2020)

**Violent Crimes Reported** Per 1,000 Residents (2020) 7%

Reduction 2019 to 2020

24%

Reduction 2019 to 2020





# Broadband, 2021

# 42 Mbps

**Washington County** Average Download Speed

99<sub>8</sub>% Households Have Access

To 250 Megabytes Per Second (Mbps) Download Speeds (Bartlesville)

Sources: FCC Broadband Map, NTIA, Ookla, M-Lab



## **Tulsa International Airport, 2021**

**Domestic Passengers** 

**Nonstop Destinations** 





# labor force



# **Washington County Labor Force**

22,457

Labor Force (Jan-Apr 2023)

21,751

Employment (Jan-Apr 2023)

### **Labor Force Particip