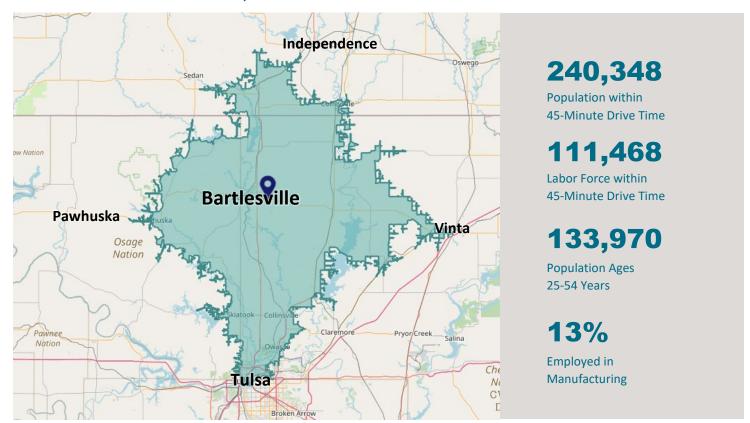

unity



29.3

**Property Crimes Reported** Per 1,000 Residents (2020)

**Violent Crimes Reported** Per 1,000 Residents (2020) 7%

Reduction 2019 to 2020

24%

Reduction 2019 to 2020





# Broadband, 2021

# 42 Mbps

**Washington County** Average Download Speed

99<sub>8</sub>% Households Have Access

To 250 Megabytes Per Second (Mbps) Download Speeds (Bartlesville)

Sources: FCC Broadband Map, NTIA, Ookla, M-Lab



## **Tulsa International Airport, 2021**

**Domestic Passengers** 

**Nonstop Destinations** 





# labor force



# **Washington County Labor Force**

22,457

Labor Force (Jan-Apr 2023)

21,751

Employment (Jan-Apr 2023)

### **Labor Force Participation Rate, 2021**

Bartlesville Washington 58.6% County 57.6%

United States 63.6%

### Labor Draw: 45-Minute Drive Time, 2023





## **Commuting Patterns, 2020**

| Geography            | In-       | Live & | Out-      | Net      |
|----------------------|-----------|--------|-----------|----------|
|                      | Commuting | Work   | Commuting | Exchange |
| Washington<br>County | 7,415     | 10,016 | 9,800     | -2,385   |



Working From Home, 2021

4.5%

Workers 16+ Years
Worked from Home
Bartlesville & Washington County





# **Employment Base**

17,939

21,186

**227** 

Bartlesville 2022 Jobs

New Jobs in Bartlesville (1-Year)

109

Washington County 2022 Jobs

New Jobs in Washington County (1-Year)

iobs





## **Washington County Employment 1-Year Change**

|       | Construction & Utilities    | 112                        |
|-------|-----------------------------|----------------------------|