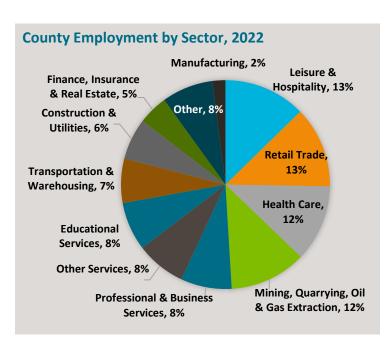

21,751

Employment (Jan-Apr 2023)

### **Labor Force Participation Rate, 2021**

Bartlesville Washington 58.6% County 57.6%

United States 63.6%

### Labor Draw: 45-Minute Drive Time, 2023





## **Commuting Patterns, 2020**

| Geography            | In-       | Live & | Out-      | Net      |
|----------------------|-----------|--------|-----------|----------|
|                      | Commuting | Work   | Commuting | Exchange |
| Washington<br>County | 7,415     | 10,016 | 9,800     | -2,385   |



Working From Home, 2021

4.5%

Workers 16+ Years
Worked from Home
Bartlesville & Washington County





# **Employment Base**

17,939

21,186

**227** 

Bartlesville 2022 Jobs

New Jobs in Bartlesville (1-Year)

109

Washington County 2022 Jobs

New Jobs in Washington County (1-Year)

iobs





## **Washington County Employment 1-Year Change**

|       | Construction & Utilities    | 112                        |
|-------|-----------------------------|----------------------------|
|       | Leisure & Hospitality       | 96                         |
| Finan | ce, Insurance & Real Estate | 67                         |
| Trai  | nsportation & Warehousing   | 62                         |
|       | Retail Trade                | 44                         |
|       | Information                 | 43                         |
|       | Public Administration       | 37                         |
|       | Wholesale Trade             | 32                         |
|       | <b>Educational Services</b> | 21                         |
|       | -4                          | Professional &