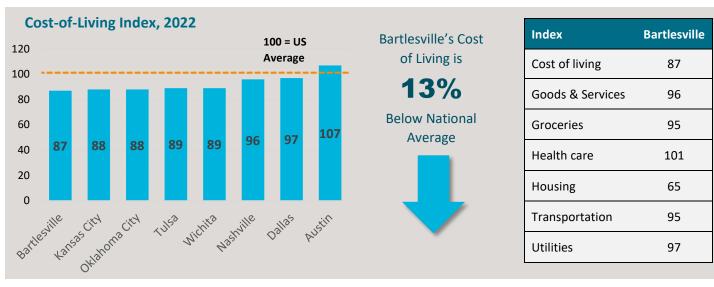

**37.5** yrs

**54.3**%

Median Age, 2021

Population 20-64 Years, 2021



# 58.6

### **Diversity Index**

The Diversity Index measures the probability that two people chosen at random in a given area will be from different races and ethnic groups. Values close to 100% indicate higher diversity.



## **Migration to Washington County**

63

On Average 63 people Move to Washington County every week **52%** 

Move from other Oklahoma counties



# **Educational Attainment, 2021**









### Household Income & Poverty, 2021

\$54,768

Bartlesville Median Household Income

**15%** 

**Poverty Rate** 

# community



29.3

**Property Crimes Reported** Per 1,000 Residents (2020)

**Violent Crimes Reported** Per 1,000 Residents (2020) 7%

Reduction 2019 to 2020

24%

Reduction 2019 to 2020





# Broadband, 2021

# 42 Mbps

**Washington County** Average Download Speed

99<sub>8</sub>% Households Have Access

To 250 Megabytes Per Second (Mbps) Download Speeds (Bartlesville)

Sources: FCC Broadband Map, NTIA, Ookla, M-Lab



## **Tulsa International Airport, 2021**

**Domestic Passengers** 

**Nonstop Destinations** 





# labor force



# **Washington County Labor Force**

22,457

Labor Force (Jan-Apr 2023)

21,751

Employment (Jan-Apr 2023)

### **Labor Force Participation Rate, 2021**

Bartlesville Washington 58.6% County 57.6%

United States 63.6%

### Labor Draw: 45-Minute Drive Time, 2023





## **Commuting Patterns, 2020**

| Geography            | In-       | Live & | Out-      | Net      |
|----------------------|-----------|--------|-----------|----------|
|