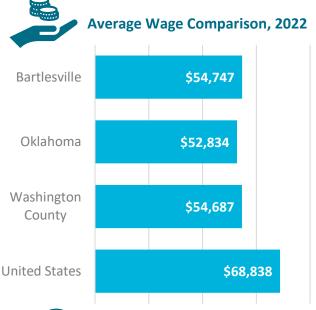

### Household Income & Poverty, 2021

\$54,768

Bartlesville Median Household Income

**15%** 

**Poverty Rate** 