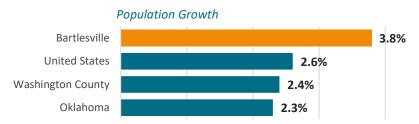

# **Population**

**37,795**Bartlesville, 2022

**53,242** Washington County, 2022

**37.5** yrs

**54.3**%

Median Age, 2021

Population 20-64 Years, 2021