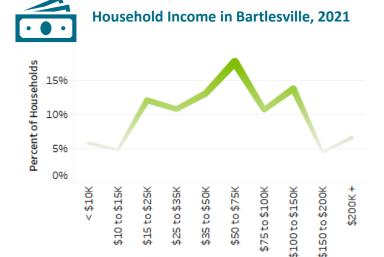

### Household Income & Poverty, 2021

\$54,768

Bartlesville Median Household Income

**15%** 

**Poverty Rate** 