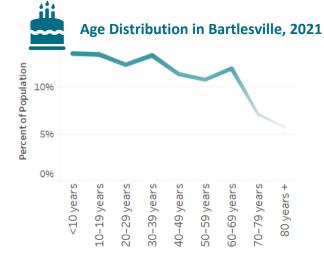

# **Population**

**37,795**Bartlesville, 2022

**53,242** Washington County, 2022

**37.5** yrs

**54.3**%

Median Age, 2021

Population 20-64 Years, 2021