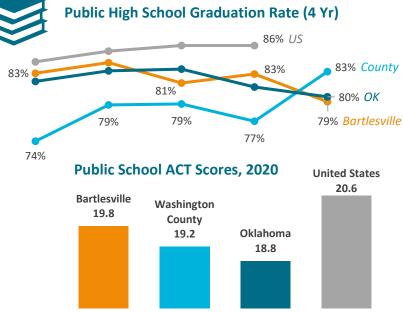

County**

63

On Average 63 people Move to Washington County every week **52%** 

Move from other Oklahoma counties



# **Educational Attainment, 2021**









### Household Income & Poverty, 2021

\$54,768

Bartlesville Median Household Income

**15%** 

**Poverty Rate** 

# community



29.3

**Property Crimes Reported** Per 1,000 Residents (2020)

**Violent Crimes Reported** Per 1,000 Residents (2020) 7%

Reduction 2019 to 2020

24%

Reduction 2019 to 2020





# Broadband, 2021

# 42 Mbps

**Washington County** Average Download Speed

99<sub>8</sub>% Households Have Access

To 250 Megabytes Per Second (Mbps) Download Speeds (Bartlesville)

Sources: FCC Broadband Map, NTIA, Ookla, M-Lab



## **Tulsa International Airport, 2021**

**Domestic Passengers** 

**Nonstop Destinations** 





# labor force



# **Washington County Labor Force**

22,457

Labor Force (Jan-Apr 2023)

21,751

Employment (Jan-Apr 2023)

### **Labor Force Participation Rate, 2021**

Bartlesville Washington 58.6% County 57.6%

United States 63.6%

### Labor Draw: 45-Minute Drive Time, 2023





## **Commuting Patterns, 2020**

| Geography            | In-       | Live & | Out-      | Net      |
|----------------------|-----------|--------|-----------|----------|
|                      | Commuting | Work   | Commuting | Exchange |
| Washington<br>County | 7,415     | 10,016 | 9,800     | -2,385   |



Working From Home, 2021

4.5%

Workers 16+ Years
Worked from Home
Bartlesville & Washington County





# **Employment Base**

17,939

21,186

**227** 

Bartlesville 2022 Jobs

New Jobs in Bartlesvill